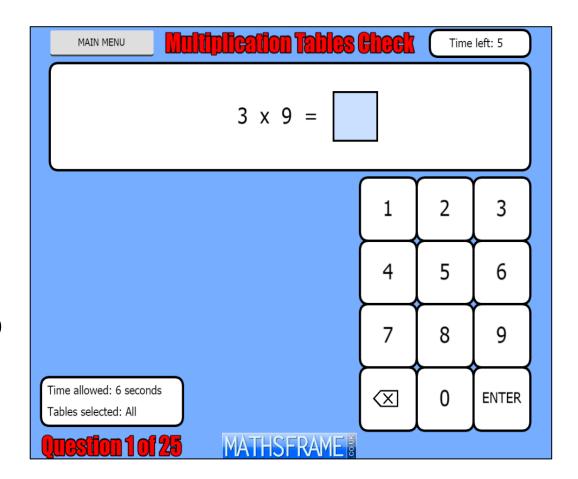

## FROGS

**Multiplication Blitz!** A big well done to Tilly and to Cameron, who have both been practicing their times tables. Cameron improved his score from 16 to 22, and Tilly improved her score from 13 to a whopping 24 (out of 25). Remember to practice, practice, practice over the next week, Year 4 and Year 5!