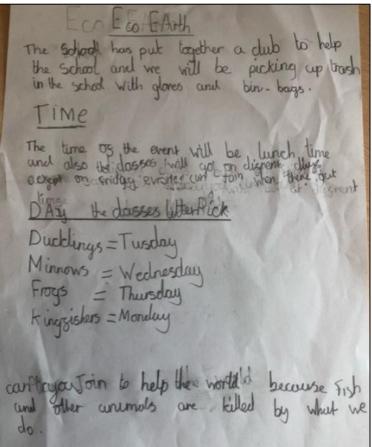

## ECO HEROES!

#### Chloe, Tilly and Belle

#### Chloe, Tilly and Belle

WE NEED

Meet at lunchtime and bring a friend. Please talk to Tilly, Chloe, Lily or Belle in Frogs Class and they can give you more information. You will need to stay in your bubbles for now, but we can't wait to get together.

#### Chloe, Tilly and Belle

**ACHIEVEMENT ASSEMBLY** 