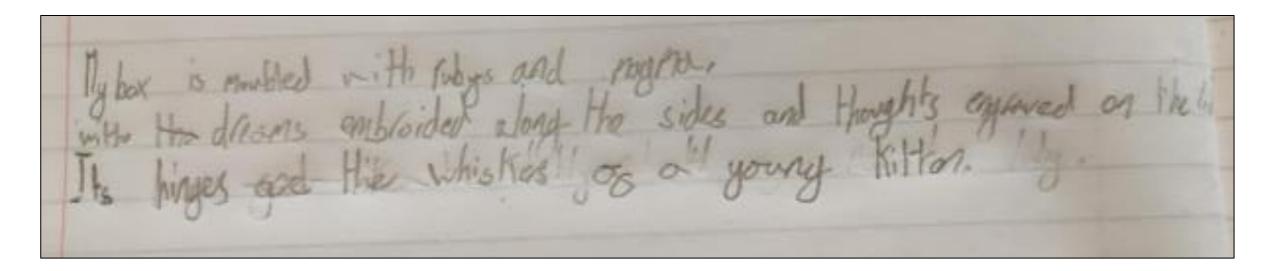

## 'The Magic Box' poetry. Using figurative language to describe what the box is made of.

#### Superb effort, Joseph!

#### KINGFISHERS

#### 'The Magic Box' poetry. Using figurative language to describe what the box is made of.

#### Superb effort, Oakley!

**ACHIEVEMENT ASSEMBLY** 