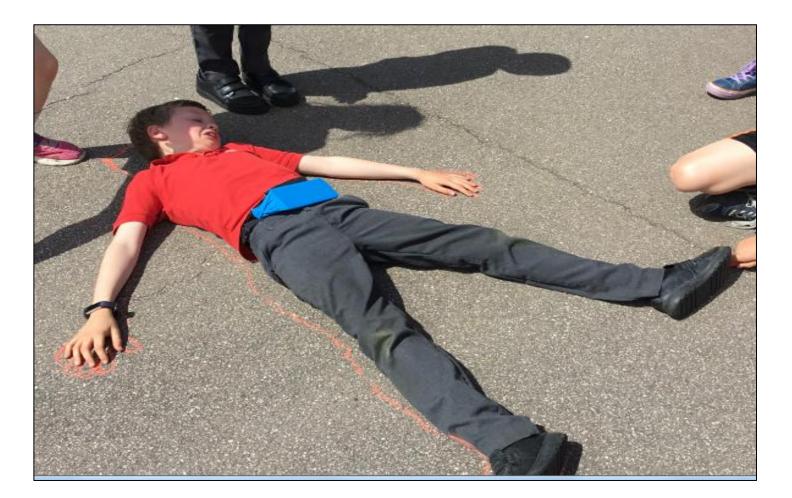

#### **ACHIEVEMENT ASSEMBLY**

FROGS

In science, the **Frogs have** been getting outside and enjoying the nice weather! They were finding and naming the different bones in our bodies.

FROGS

The heat all got a bit too much for poor Henry!