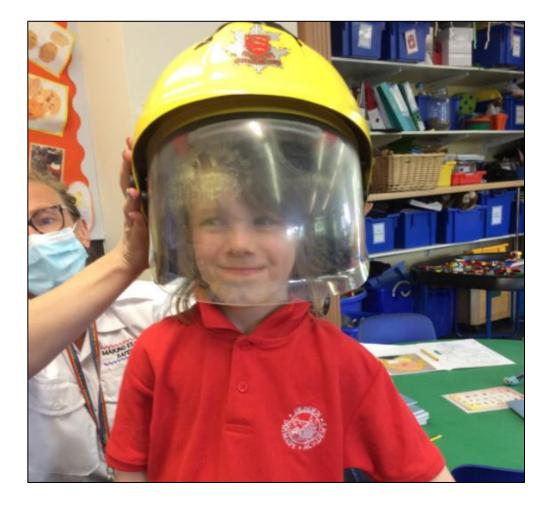

#### Fireman Eridean and Fireman Hector even got to try on the protective uniform!

**ACHIEVEMENT ASSEMBLY** 