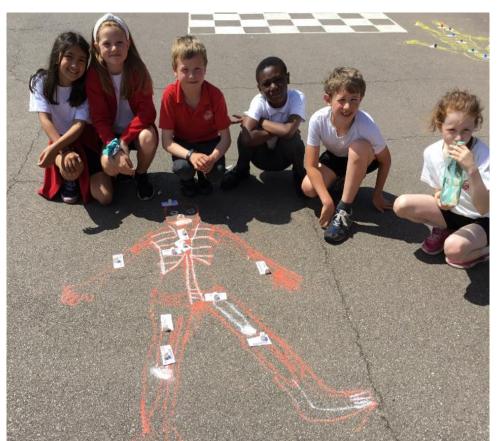

#### **ACHIEVEMENT ASSEMBLY**

FROGS

In science, the **Frogs have** been getting outside and enjoying the nice weather! They were finding and naming the different bones in our bodies.

FROGS

The heat all got a bit too much for poor Henry!