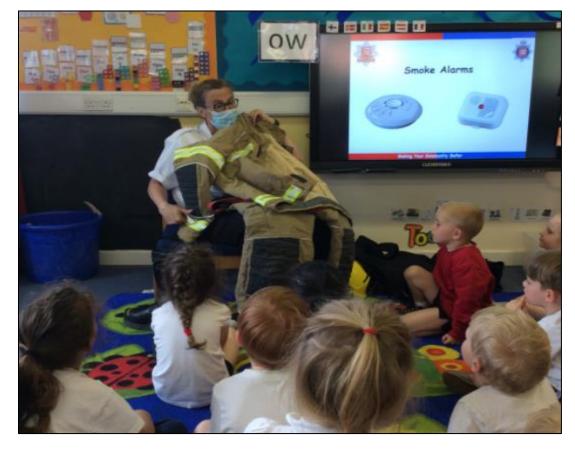

#### Fireman Eridean and Fireman Hector even got to try on the protective uniform!

**ACHIEVEMENT ASSEMBLY** 