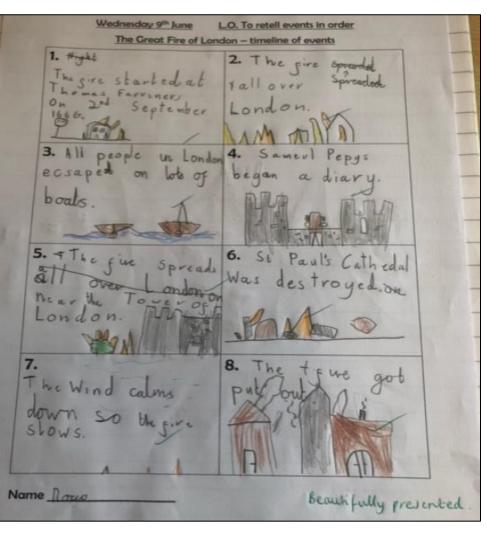

#### MINNOWS GREAT FIRE OF LONDON

Rocco storyboarded the events of the Great Fire of London. Well done Rocco!