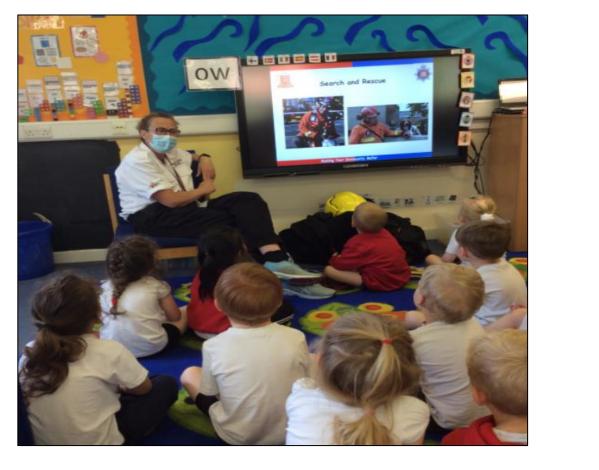

### DUCKLINGS

The Ducklings were visited this week by Essex Fire Services. The children learnt all about the people in the emergency services who help us.