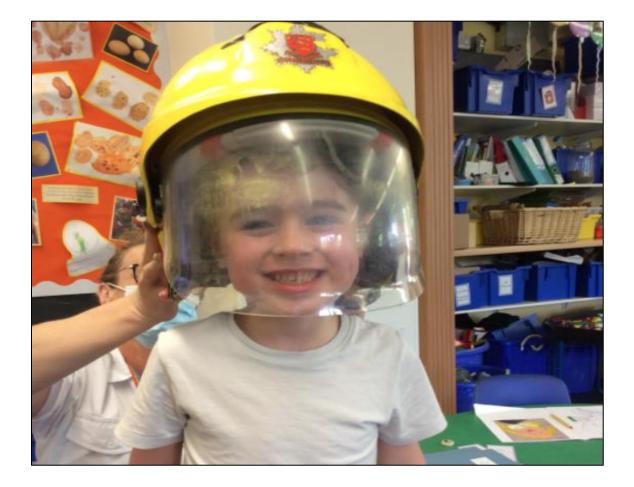

#### Fireman Eridean and Fireman Hector even got to try on the protective uniform!

**ACHIEVEMENT ASSEMBLY** 