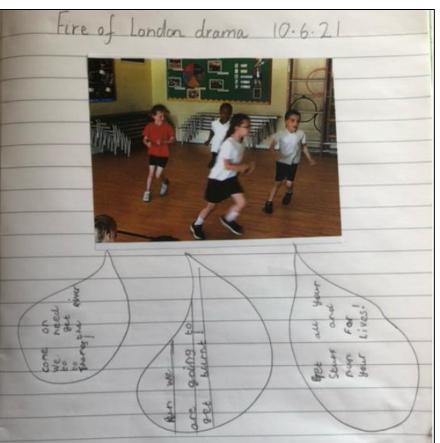

#### MINNOWS GREAT FIRE OF LONDON

Asma and her group doing a drama-based activity in which they escaped from the fire!