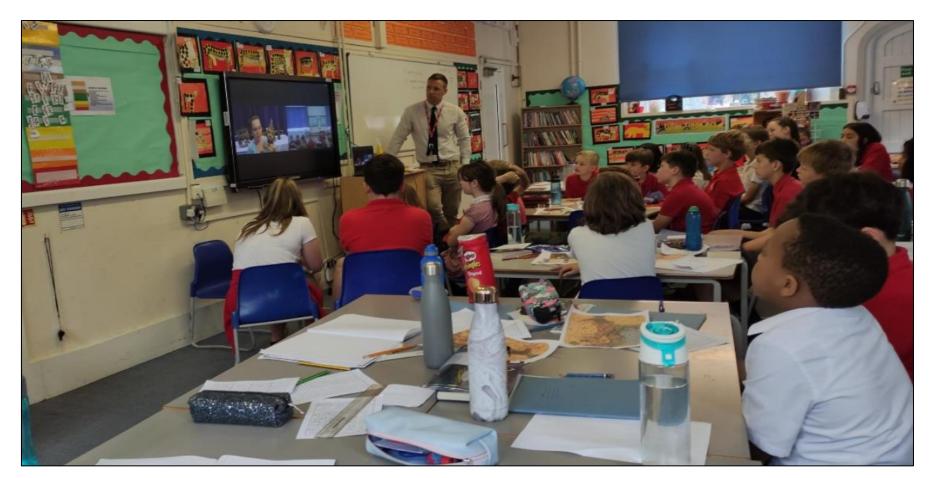

#### KINGFISHERS

This morning the class experienced a virtual museum visit – learning all about artefacts from Benin!