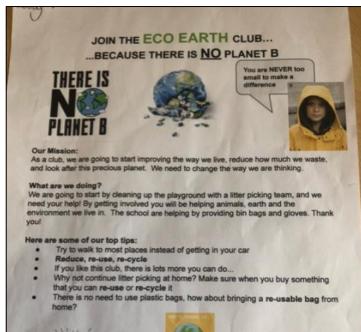

## ECO HEROES!

#### Chloe, Tilly and Belle

WE NEED

Meet at lunchtime and bring a friend. Please talk to Tilly, Chloe, Lily or Belle in Frogs Class and they can give you more information. You will need to stay in your bubbles for now, but we can't wait to get together.