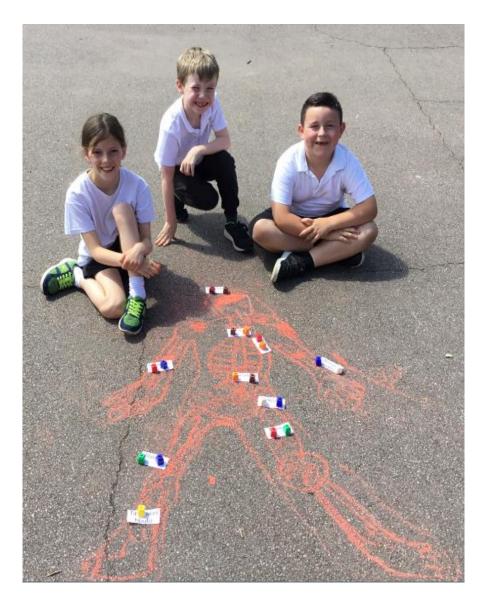

#### **ACHIEVEMENT ASSEMBLY**

FROGS

In science, the **Frogs have** been getting outside and enjoying the nice weather! They were finding and naming the different bones in our bodies.

FROGS

The heat all got a bit too much for poor Henry!