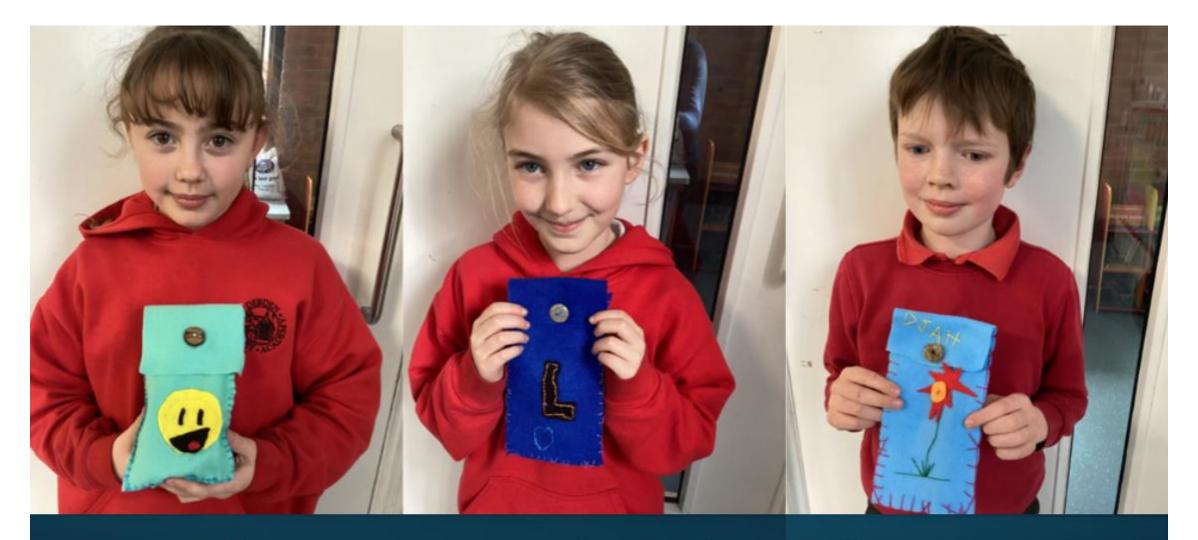

#### WHAT HAVE THE

#### BEEN UP TO?

Newts have made some fantastic pencil cases!