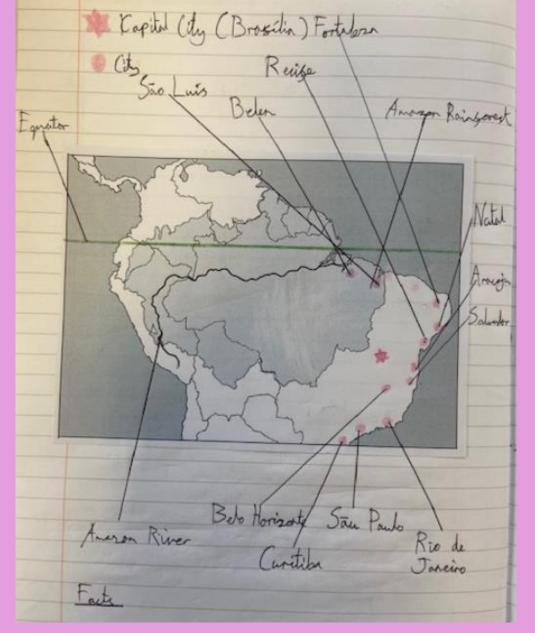

and Busines banks and Mary - headquarter São Paulo as taulo has 0.5 Rencen ( operations Loto 's in São Such ascars, kB, clothing, micals electrica Vize ate as Area= 576 square miles oussed loods 20pulation= (2020) 12:33 catholic preses Maa the religio in their travel 22S Indians to reagure of endar

#### Brazil and Super-sized Sao Paulo...