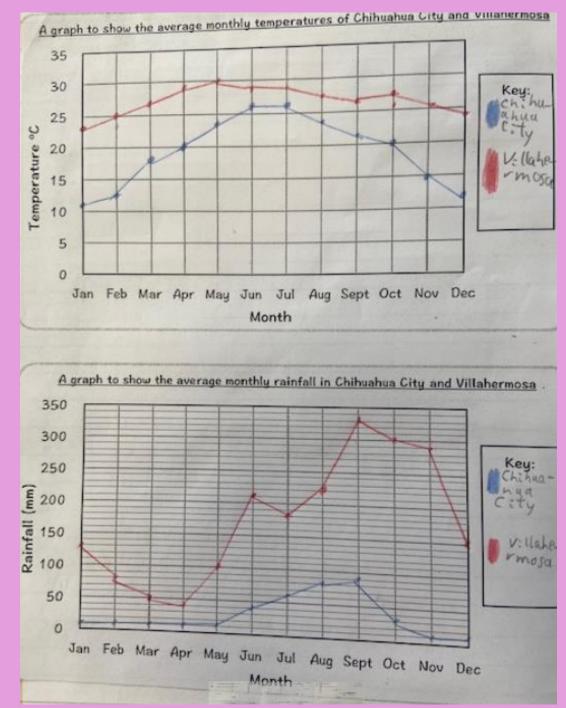

#### Canada and its wild wilderness...

| Province                                                        | Climate                                                                                                                               | Environment                                                                                                                                          | Wildlife                                                                                                                               | Natural Resources                                                                                                                                        |
|-----------------------------------------------------------------|---------------------------------------------------------------------------------------------------------------------------------------|------------------------------------------------------------------------------------------------------------------------------------------------------|----------------------------------------------------------------------------------------------------------------------------------------|----------------------------------------------------------------------------------------------------------------------------------------------------------|
| Nova Scotia<br>(Atlantic<br>Province)<br>A Uberea<br>(Province) | The climate is regarding<br>with procedure They also<br>have normalisms with will<br>be building are to gain the<br>west of Connider. | The environment is well<br>the and has the op<br>growthands and maky<br>manarang. Writers are<br>call summers we have.                               |                                                                                                                                        | The Buddands of Alberts<br>is where many preside and<br>discourse being have been<br>discoursed it is the second<br>largest sit mechans in the<br>world. |
| Nunavut<br>(Northern<br>Territory)                              | The chinate is day with<br>not is bacard in she herek<br>of chinada                                                                   | The environment is cold,<br>really add, and say some<br>ports of it full of break<br>crees, remain parts just<br>ice glaciers and impossive<br>under | Some minutes where the same<br>is the caribon, artic sore,<br>haves, griceilles, wolves and<br>polar bears.                            | Canadias North is known<br>for it's reak minerals and<br>notate such as appropriated<br>contensation, surgister and<br>gality also makes determits       |
| British<br>Colombia<br>(West Coast)                             | le mins alce m che coase<br>bue is day in che caneniar.<br>118 sure qua mix ready.                                                    | te is a null unpressure and<br>this sume kicky monorary<br>some presects we pre-<br>whe monoraries are used<br>for chilling and hiking.              | Since of the animals there<br>his here is killer whales,<br>greatly bears, nearly bythere<br>sheep see others and northering<br>groups |                                                                                                                                                          |
| Alberta<br>(Pratries)<br>Nova Sciela<br>Chilonnie Portinee)     | te orgain is quite a mille<br>temperature, and is on the<br>East of Canada                                                            | It was has of prossibilitaries<br>and Kocky plains which<br>along used for skelling also<br>for snowboarding.                                        | The con field animals have<br>life whates, pupping, seaguil<br>seals most and most.                                                    | This place is known for<br>s. fishing and farming Prince<br>Educat Island is known for<br>educin presences.                                              |