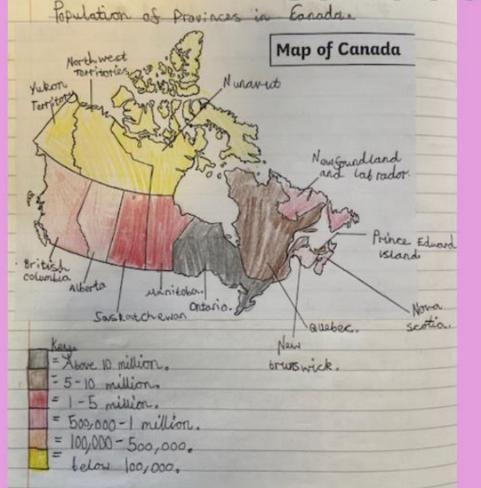

#### Our Geography Enquiry: Why are some areas of the Americas more populated than others?

#### Canada and its wild wilderness...

| Province                                                        | Climate                                                                                                                               | Environment                                                                                                                                          | Wildlife                                                                                                                               | Natural Resources                                                                                                                                        |
|-----------------------------------------------------------------|---------------------------------------------------------------------------------------------------------------------------------------|------------------------------------------------------------------------------------------------------------------------------------------------------|----------------------------------------------------------------------------------------------------------------------------------------|----------------------------------------------------------------------------------------------------------------------------------------------------------|
| Nova Scotia<br>(Atlantic<br>Province)<br>A Uberea<br>(Province) | The climate is regarding<br>with procedure They also<br>have normalisms with will<br>be building are to gain the<br>west of Connider. | The environment is well<br>the and has the op<br>growthands and maky<br>manarang. Writers are<br>call summers we have.                               |                                                                                                                                        | The Buddands of Alberts<br>is where many preside and<br>discourse being have been<br>discoursed it is the second<br>largest sit mechans in the<br>world. |
| Nunavut<br>(Northern<br>Territory)                              | The chinate is day with<br>not is bacard in she herek<br>of chinada                                                                   | The environment is cold,<br>really add, and say some<br>ports of it full of break<br>crees, remain parts just<br>ice glaciers and impossive<br>under | Some minutes where the same<br>is the caribon, artic sore,<br>haves, griceilles, wolves and<br>polar bears.                            | Canadias North is known<br>for it's reak minerals and<br>notate such as appropriated<br>contensation, surgister and<br>gality also makes determits       |
| British<br>Colombia<br>(West Coast)                             | le mins alce m che coase<br>bue is day in che caneniar.<br>118 sure qua mix ready.                                                    | te is a null unpressure and<br>this sume kicky monorary<br>some presects we pre-<br>whe monoraries are used<br>for chilling and hiking.              | Since of the animals there<br>his here is killer whales,<br>greatly bears, nearly bythere<br>sheep see others and northering<br>groups |                                                                                                                                                          |
| Alberta<br>(Pratries)<br>Nova Sciela<br>Chilonnie Portinee)     | te orgain is quite a mille<br>temperature, and is on the<br>East of Canada                                                            | It was has of prossibilitaries<br>and Kocky plains which<br>along used for skelling also<br>for snowboarding.                                        | The con field animals have<br>life whates, pupping, seaguil<br>seals most and most.                                                    | This place is known for<br>s. fishing and farming Prince<br>Educat Island is known for<br>educin presences.                                              |