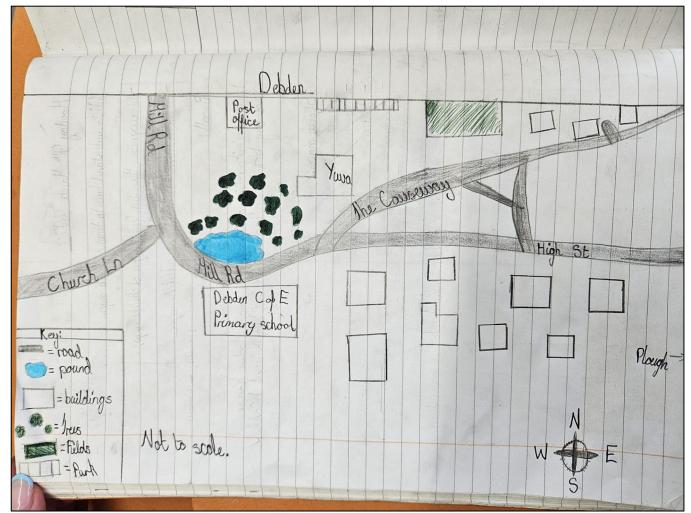

e<br>per km) | 6,163.3 residents<br>by square kilometer.                                                                | 243 pagele per kri |
| City size (in km)                                 | The highland Valley of<br>Aprico is endored on<br>all sides that some<br>puto 7 Contrates New Vor circum | 40.7 km².          |
| Surrounding<br>physical features                  | 1485 km² 1/1<br>571 square rillo.                                                                        | hiver Can,         |
| Local landmarks .                                 | Chapultepec Castle.                                                                                      | The gars.          |



# Reaching GOLD!



### And the winner is...



#### CONGRATULATIONS!



## LET'S HEAR FROM...















# Reaching GOLD!



### And the winner is...

### ELEANORY

#### CONGRATULATIONS!



#### SCORES ON THE DOORS! MATTHEW MARK LUKE JOHN









#### NOTICES

Thursday 21<sup>st</sup> March: Year 6 Hampton Court Palace trip

Thursday 28<sup>th</sup> March: Easter Service. 9.20am Debden Church

**FODs Notice - Egg Decorating:** FODS are running the Easter Egg decorating competition again this year. All children are invited to bring a decorated hardboiled egg in to class on the last day of term (28 March). There are 3 chocolate prizes for each class, which will be awarded by the teachers. Prizes will be awarded for eggs that the children have decorated themselves. Draw a pretty pattern or turn your egg into a superhero, monster or planet. Anything goes!







Dear God, Thank you for our sch