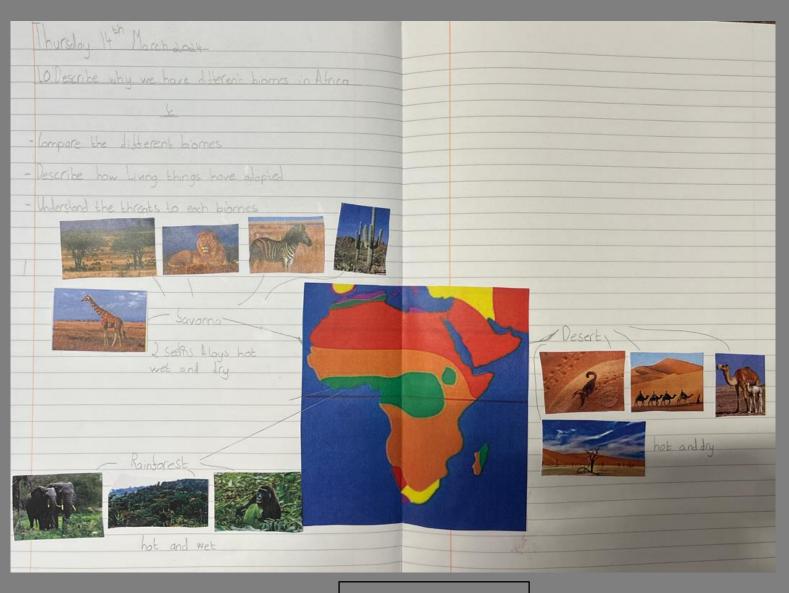

1 The Easter Story   | 1.00/10    |
|                      |            |

| Torus come to Jerusoko<br>the people they waited they part |
|------------------------------------------------------------|
|                                                            |
| 1 The Easter Story                                         |











# TIMOFEI



# LET'S HEAR FROM THE...







#### Firstly



Next



Secondly





Then



Finally

# Reaching GOLD!

|   | Clau   | Claude Olivia |       |  |
|---|--------|---------------|-------|--|
|   | James  | Molly         | Logan |  |
|   | Alfred | Lucas         | Erin  |  |
|   | lestyn | Jas           | smine |  |
| ) | Dexter | Per           | niame |  |

# MOLLY



# OLVIA



## WHAT HAVE THE





#### Why do different biomes exist in Africa?



#### Anastasia



| Name of the biome: Desert                                                                                                                      | Name of the biome: MISRIN DOLLEST