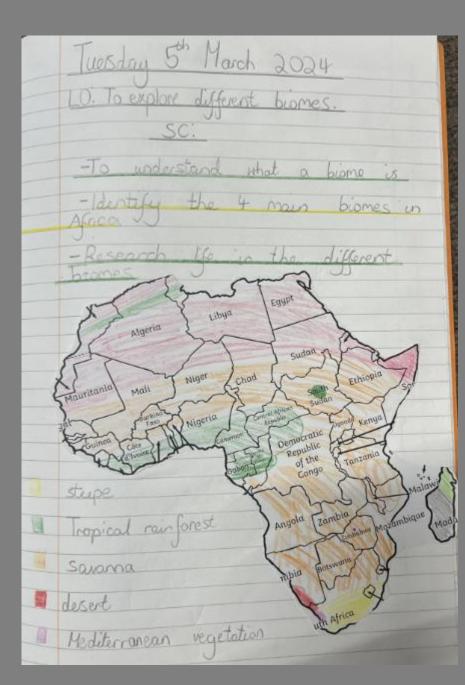

y to   |
| See hime             | Albie      |
| 1 The Easter Story   | 1.00/10    |
|                      |            |

| Torus come to Jerusoko<br>the people they waited they part |
|------------------------------------------------------------|
|                                                            |
| 1 The Easter Story                                         |











# TIMOFEI



# LET'S HEAR FROM THE...







#### Firstly



Next



Secondly





Then



Finally

# Reaching GOLD!

|   | Clau   | Claude Olivia |       |  |
|---|--------|---------------|-------|--|
|   | James  | Molly         | Logan |  |
|   | Alfred | Lucas         | Erin  |  |
|   | lestyn | Jas           | smine |  |
| ) | Dexter | Per           | niame |  |

# MOLLY



# OLVIA



## WHAT HAVE THE





#### Why do different biomes exist in Africa?



#### Anastasia



| Name of the biome: Desert                                                                                                                      | Name of the biome: MISRIN DOLLEST