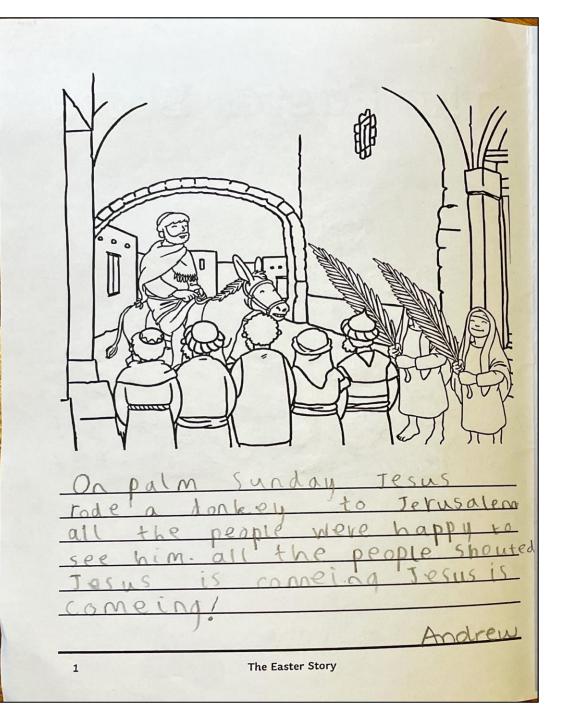

| Torus come to Jerusoko<br>the people they waited they part |
|------------------------------------------------------------|
|                                                            |
| 1 The Easter Story                                         |